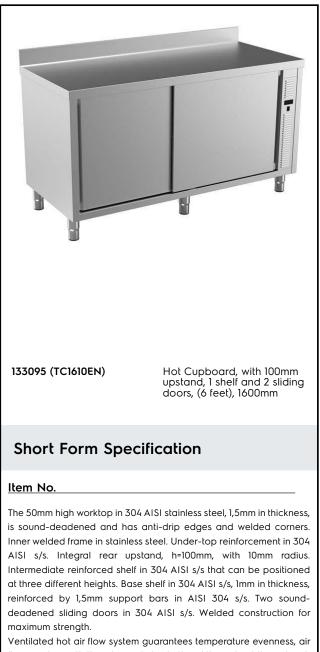

### Premium Preparation 1600 mm Hot Cupboard with Upstand

Ventilated hot air flow system guarantees temperature evenness, air flows underneath the intermediate shelf and throughout the cabinet. Thermostat with digital display to adjust the internal temperature (up to 75°C). Six 2"-feet in 304 AISI stainless steel, h=200mm, adjustable in height (-50+20mm).

#### **Main Features**

- Model specific to keep dishes warm.
- Handles in stainless steel for better hygiene and reliability.
- Digital display thermostat to control the internal temperature.
- Sturdiness, stability and reliability of table accurately tested.

#### Construction

- Inner welded frame in stainless steel to guarantee superior strength and stability.
- Base panel has 40mm high profile, is 8/10 in thickness with upturned edges and bar reinforcement. It is welded to legs for further structure reinforcement.
- Base panel in AISI 304 stainless steel, 10/10 in thickness reinforced by 15/10 support bars in AISI 304.
- 100 mm upstand with 10 mm radioused corner and 13 mm deep, designed to be used against a wall.
- Intermediate shelf in stainless steel with riveted corners and trasversal reinforcement in stainless steel.
- Upstand back completely covered with Stainless Steel welded profile.
- Heavy duty construction entirely in AISI 304 stainless steel to offer maximum durability.
- 304 AISI stainless steel feet, 150 mm high and 54 mm in diameter, adjustable by -35/+25 mm.