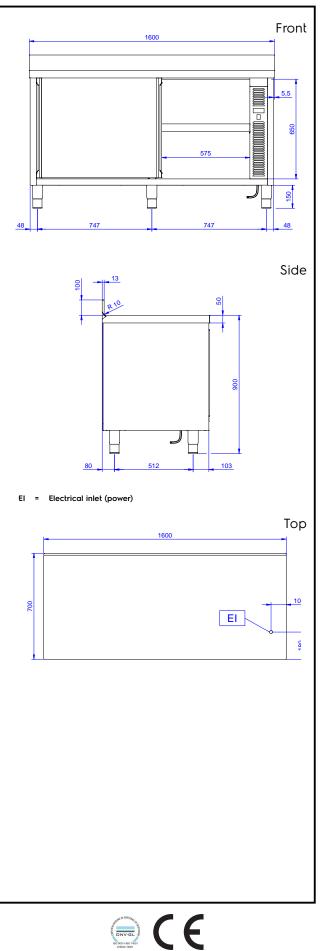

## Premium Preparation 1600 mm Hot Cupboard with Upstand

| 220-240 V/1N ph/50/60 Hz<br>2.4 kW                                                                                      |  |
|-------------------------------------------------------------------------------------------------------------------------|--|
|                                                                                                                         |  |
| 1430 mm<br>645 mm<br>610 mm<br>50-75 °C<br>1600 mm<br>700 mm<br>1000 mm<br>13 mm<br>R=10<br>2 Sliding<br>50 mm<br>65 kg |  |
|                                                                                                                         |  |